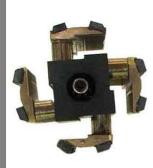

## **Photo Gallery**

Stone set type E1

ED2, ED3 sets Outline

2x STONE holders

2x GUIDE SHOES

All right reserved. Technical characteristics and dimensions can be modified without notice

EFFECIEMME s.n.c. di Cereda M. & C. Via dell'Artigianato, 22 – 20881 BERNAREGGIO (MB) Italia tel.: +39 039 6902705 - fax: +39 039 6902932