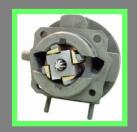

## HONING UNIT with GREAT

model.

## DIAMETER RANGE: Ø 38,0 - 70,0 mm (1.496" - 2.755")

Honing unit for diameters included between 38 mm and 70 mm. The rack expansion system allows to use just only THREE STONE SETS, from 80 mm length, to cover all size range. The "SU" version allows to use abrasives from 100 m length (special production).

The choose of SIZE RANGE and of the used EXPANSION, allows to work the main of motorcycles cylinders using JUST ONE HONING UNIT.

The drive connection size 45 mm (1.771") allows to use the mandrel on each kind of horizontal honing machines produced by us and on many others machines of other builders.