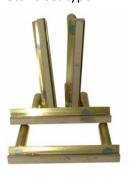

## **Photo Gallery**

Stone set type E1

ED2, ED3 sets Outline

2x STONE holders

2x GUIDE SHOES

All right reserved. Technical characteristics and dimensions can be modified without notice

EFFECIEMME s.n.c. di Cereda M. & C. Via dell'Artigianato, 22 – 20881 BERNAREGGIO (MB) Italia tel.: +39 039 6902705 - fax: +39 039 6902932