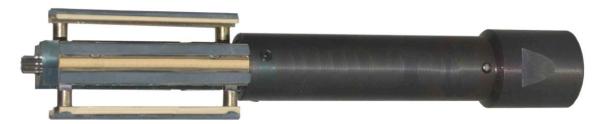

## DIAMETER RANGE: Ø 38,0 - 70,0 mm (1.496" - 2.755")

Honing unit for diameters included between 38 mm and 70 mm. The rack expansion system allows to use just only THREE STONE SETS, from 80 mm length, to cover all size range. The "SU" version allows to use abrasives from 100 m length (special production).

The choose of SIZE RANGE and of the used EXPANSION, allows to work the main of motorcycles cylinders using JUST ONE HONING UNIT.

The drive connection size 45 mm (1.771") allows to use the mandrel on each kind of horizontal honing machines produced by us and on many others machines of other builders.

There are available abrasives for roughness and finishing for all materials. There are available DIAMOND STONES for NICKEL PLATED cylinders.

| HONING UNIT | DIAMETER RANGE |               | STONE SETS type | ABRASIVE<br>QUANTITY | STONE LENGTH |        |
|-------------|----------------|---------------|-----------------|----------------------|--------------|--------|
|             | mm             | inches        | сурс            | QUARTITI             | mm           | inches |
| COR 380 S   | 38,0 – 48,0    | 1.496 – 1.889 | E 1             | 4                    | 80           | 3.149" |
|             |                |               | EE 1            | 8                    |              |        |
|             | 44,0 - 53,0    | 1.732 – 2.086 | ED2             | 4                    |              |        |
|             | 52,0 - 70,0    | 2.047 – 2.755 | ED3             | 4                    |              |        |