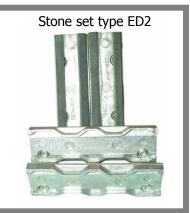

## **Photo Gallery**

Stone set type E1

ED2, ED3 sets Outline

2x STONE holders

2x GUIDE SHOES

All right reserved. Technical characteristics and dimensions can be modified without notice

EFFECIEMME s.n.c. di Cereda M. & C. Via dell'Artigianato, 22 – 20881 BERNAREGGIO (MB) Italia tel.: +39 039 6902705 - fax: +39 039 6902932